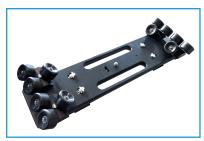

4 pairs of individually articulated skate board wheels (24 wheels in total) are located underneath a swiveling platform which accommodates any dolly.

A total of 24 swiveling wheels gives smoothest ride on any dolly track with a gauge of 62cm  $(24,5^{\circ}).$ 

## Features:

- 8 x 3 SkateBoard wheels (24 in total)
- Articulated wheels combined with swiveling tray
- offset position of Skateboard wheels
- 2x trays with swiveling platform with precision bearings.
- Adjustable tray (wheel clamp) for different dolly wheel diameters (200-280mm)
- also for tight curves from 1,5m / 5ft. radius
- Tray with three points of contact with the dolly wheel for perfect and secure fit.