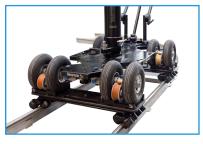

## SMOOTH, SMOOTHER, BOOGIE WHEELS

The Boogie Wheels (code 300743) with its unique and flexible design, will keep any dolly steady on straight or curved tracks. It gives smooth ride even on old tracks or rough track joints. Just place the dolly into the Boogie wheel trays and you are ready to go.

4 pairs of individually articulated skate board wheels (24 wheels in total) are located underneath a swiveling platform which accommodates any dolly.

A total of 24 swiveling wheels gives smoothest ride on any dolly track with a gauge of 62cm  $(24,5^{\circ}).$ 