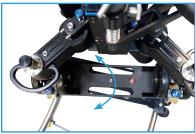

## Features:

- 8 x 3 SkateBoard wheels (24 in total)
- Articulated wheels combined with swiveling tray
- offset position of Skateboard wheels
- 2x trays with swiveling platform with precision bearings.
- Adjustable tray (wheel clamp) for different dolly wheel diameters (200-280mm)
- also for tight curves from 1,5m / 5ft. radius
- Tray with three points of contact with the dolly wheel for perfect and secure fit.