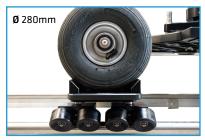

## Features:

- 8 x 3 SkateBoard wheels (24 in total)
- Articulated wheels combined with swiveling tray
- offset position of Skateboard wheels
- 2x trays with swiveling platform with precision bearings.
- Adjustable tray (wheel clamp) for different dolly wheel diameters (200-280mm)
- also for tight curves from 1,5m / 5ft. radius
- Tray with three points of contact with the dolly wheel for perfect and secure fit.

adjustable for dolly wheels from 20-28cm