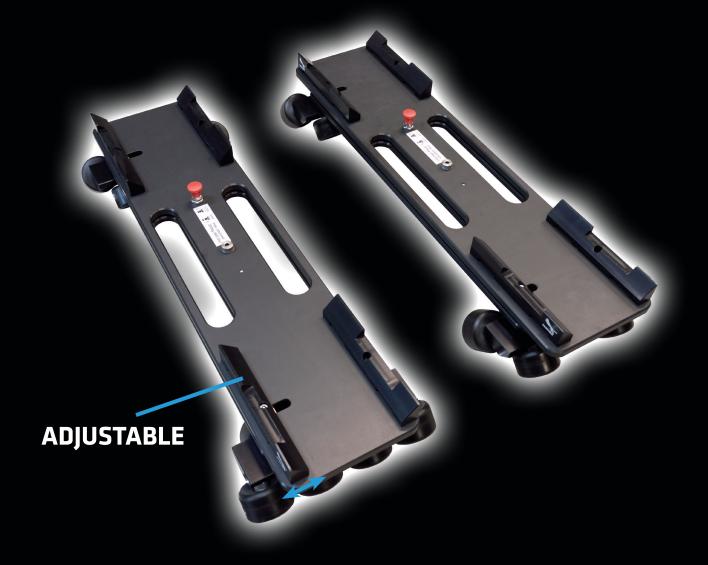

## Features:

- 8 x 3 SkateBoard wheels (24 in total)
- Articulated wheels combined with swiveling tray
- offset position of Skateboard wheels
- 2x trays with swiveling platform with precision bearings.
- Adjustable tray (wheel clamp) for different dolly wheel diameters (200-280mm)
- also for tight curves from 1,5m / 5ft. radius
- Tray with three points of contact with the dolly wheel for perfect and secure fit.

adjustable for dolly wheels from 20-28cm