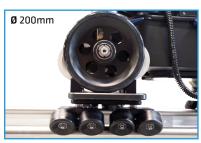

## Features:

- 8 x 3 SkateBoard wheels (24 in total)
- Articulated wheels combined with swiveling tray
- offset position of Skateboard wheels
- 2x trays with swiveling platform with precision bearings.
- Adjustable tray (wheel clamp) for different dolly wheel diameters (200-280mm)
- also for tight curves from 1,5m / 5ft. radius
- Tray with three points of contact with the dolly wheel for perfect and secure fit.

adjustable for dolly wheels from 20-28cm