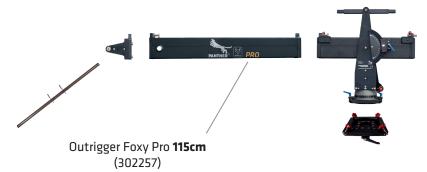

## OVERVIEW

PASSION OF MOVEMENT

1.

2.

136770 Outrigger tail 15cm with balance rod

302258 Outrigger 85cm with balance rod

156773 Central pivot section

Remote head mount