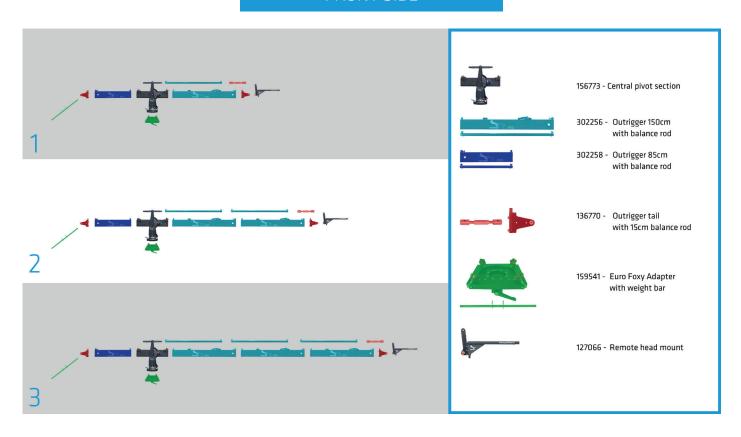

## FRONT SIDE

| Version 1: | 1x<br>1x<br>1x<br>2x<br>1x       | 156773<br>302256<br>302258<br>136770<br>159541<br>127066 | Central pivot section Outrigger 150cm with balance rod Outrigger 85cm with balance rod Outrigger tail 15cm with balance rod Euro-Foxy Adapter with weight bar Remote head mount |
|------------|----------------------------------|----------------------------------------------------------|---------------------------------------------------------------------------------------------------------------------------------------------------------------------------------|
| Version 2: | 1x<br>2x<br>1x<br>2x<br>1x<br>1x | 156773<br>302256<br>302258<br>136770<br>159541<br>127066 | Central pivot section Outrigger 150cm with balance rod Outrigger 85cm with balance rod Outrigger tail 15cm with balance rod Euro-Foxy Adapter with weight bar Remote head mount |
| Version 3: | 1x<br>3x<br>1x<br>2x<br>1x<br>1x | 156773<br>302256<br>302258<br>136770<br>159541<br>127066 | Central pivot section Outrigger 150cm with balance rod Outrigger 85cm with balance rod Outrigger tail 15cm with balance rod Euro-Foxy Adapter with weight bar Remote head mount |