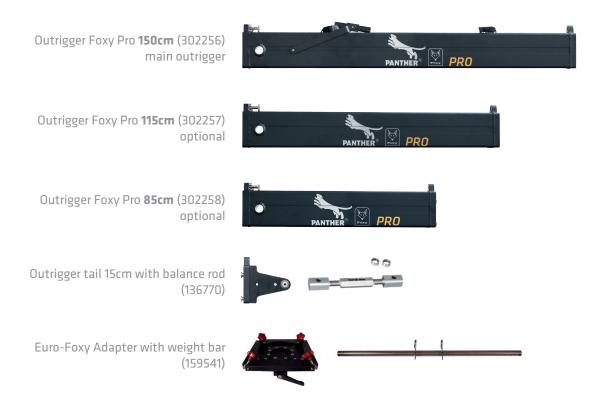

## OVERVIEW

PASSION OF MOVEMENT

1.

2.

136770 Outrigger tail 15cm with balance rod

302258 Outrigger 85cm with balance rod

156773 Central pivot section

Remote head mount

Outrigger 150cm with balance rod

Euro-Foxy Adapter with weight bar

4.

5.

127066

302256

159541