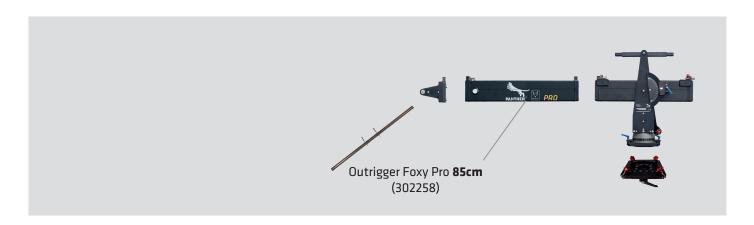

Outrigger 150cm with balance rod

Euro-Foxy Adapter with weight bar

4.

5.

127066

302256

159541