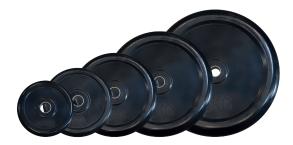

Instead of a counterweight bucket the Foxy Pro Jib just needs a weight bar (included in Euro-Foxy Adapter).

We provide great round **rubberized round weights which** are perfect for the Jib Arm version of Foxy Pro. A soft but still non-slip surface ensures optimum handling. They can be also used in other systems, such as for example the Pixy Plus crane.