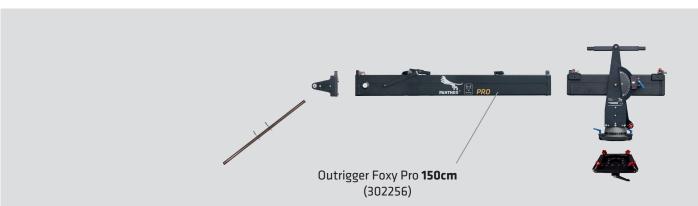

Outrigger 150cm with balance rod

Euro-Foxy Adapter with weight bar

4.

5.

127066

302256

159541