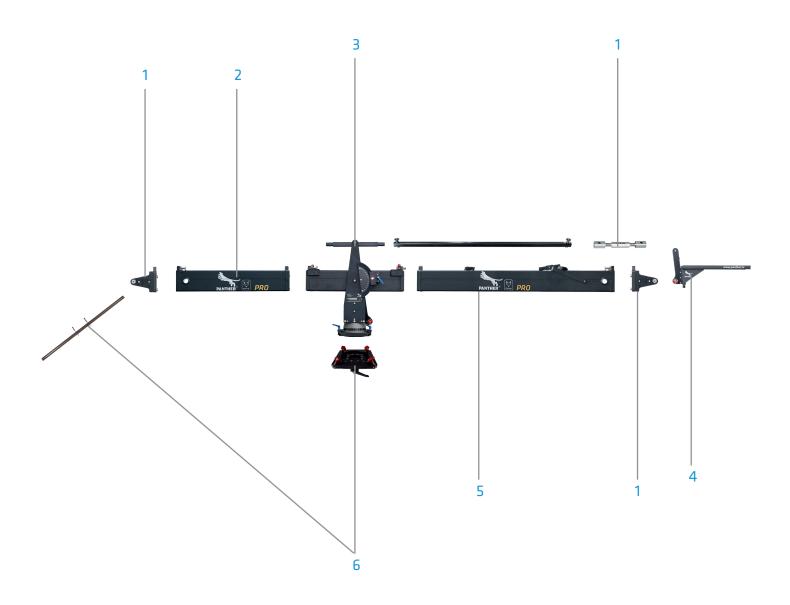

## FRONT SIDE

| Version 1: | 1x<br>1x<br>1x<br>2x<br>1x       | 156773<br>302256<br>302258<br>136770<br>159541<br>127066 | Central pivot section Outrigger 150cm with balance rod Outrigger 85cm with balance rod Outrigger tail 15cm with balance rod Euro-Foxy Adapter with weight bar Remote head mount |
|------------|----------------------------------|----------------------------------------------------------|---------------------------------------------------------------------------------------------------------------------------------------------------------------------------------|
| Version 2: | 1x<br>2x<br>1x<br>2x<br>1x<br>1x | 156773<br>302256<br>302258<br>136770<br>159541<br>127066 | Central pivot section Outrigger 150cm with balance rod Outrigger 85cm with balance rod Outrigger tail 15cm with balance rod Euro-Foxy Adapter with weight bar Remote head mount |
| Version 3: | 1x<br>3x<br>1x<br>2x<br>1x<br>1x | 156773<br>302256<br>302258<br>136770<br>159541<br>127066 | Central pivot section Outrigger 150cm with balance rod Outrigger 85cm with balance rod Outrigger tail 15cm with balance rod Euro-Foxy Adapter with weight bar Remote head mount |